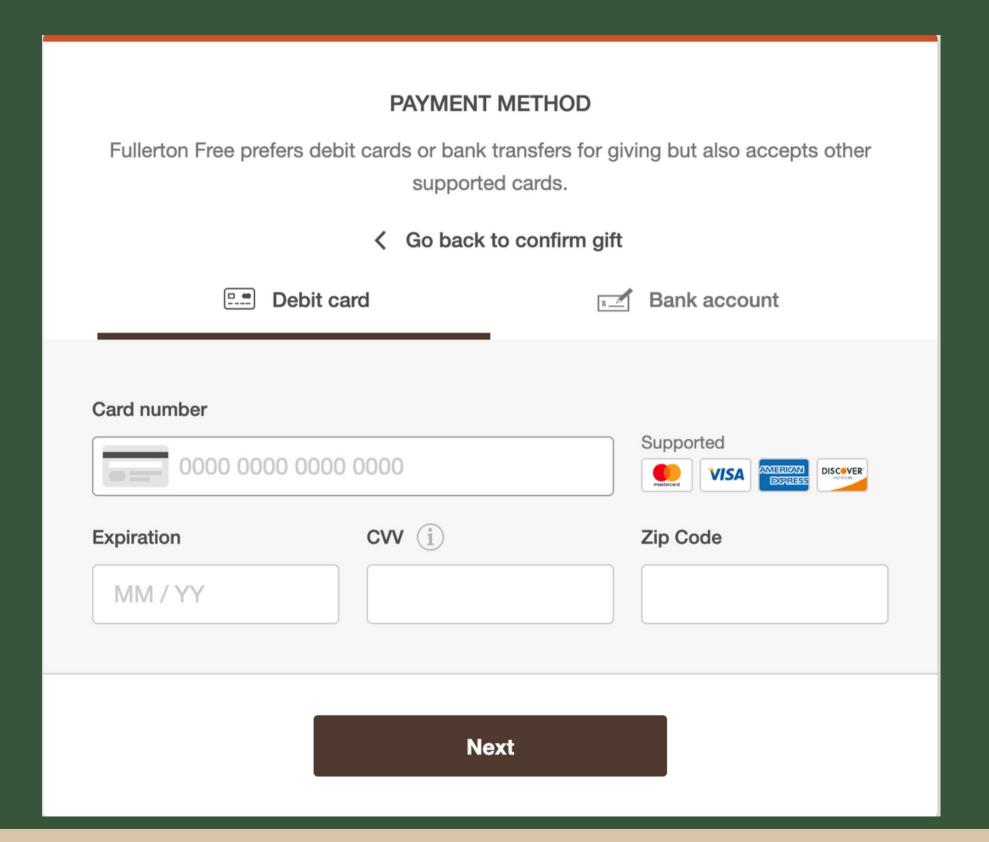

## PAYMENT METHOD

CAN BE A DEBIT CARD
CAN BE A CREDIT CARD
CAN BE A BANK ACCOUNT

Once all the information is provided click "Next".

- THIS IS THE SCREEN TO FILL IN YOUR PAYMENT INFORMATION
- ONCE COMPLETED CLICK NEXT