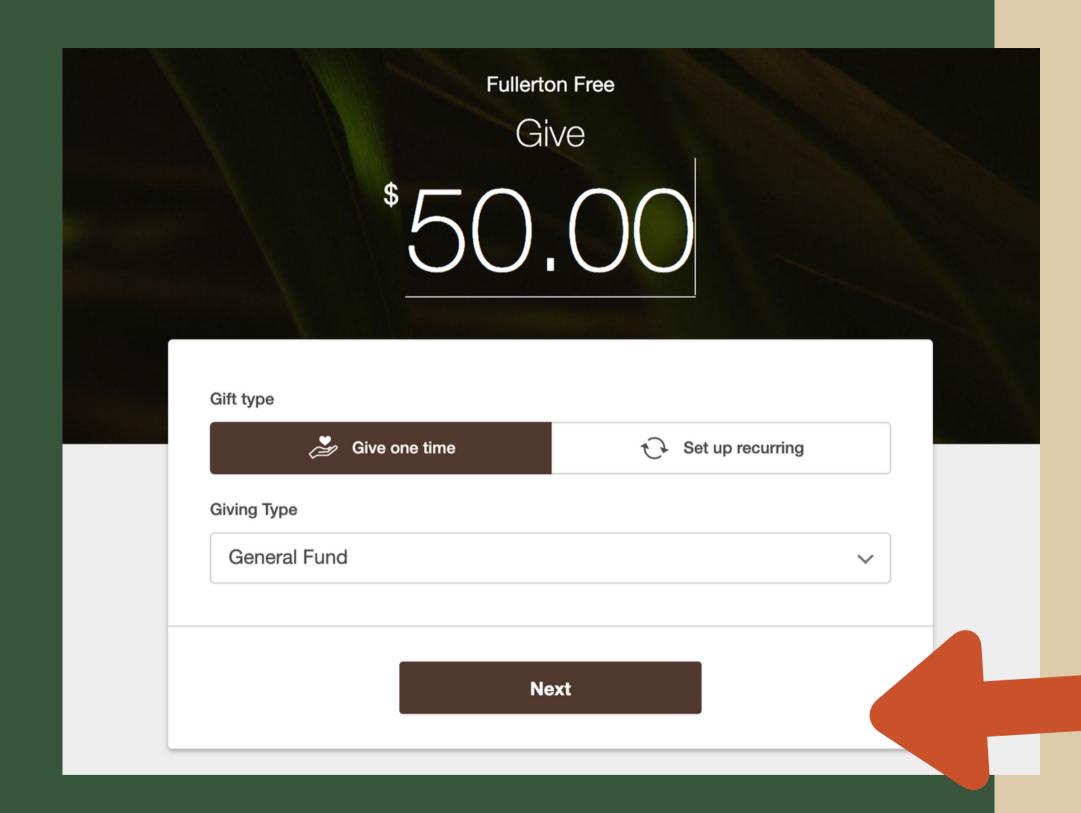

## GIVE NOW WILL TAKE YOU TO THIS PAGE

- On this page you must first enter the amount you want to give, for example 50.00
- You then select either "Give one time" or "Set up recurring"
- If recurring you must select a frequency option and Starting (date)
- You must also select "Giving Type"

# GIVING TYPE IS A DROP DOWN MENU OF OPTIONS FOR WHERE YOU CAN DIRECT YOUR GIFT

Whether a one time gift or a recurring gift you must specify where the gift is to go, such as General Fund or Future Building Fund

At this time the giving platform will only allow one giving type per transaction.