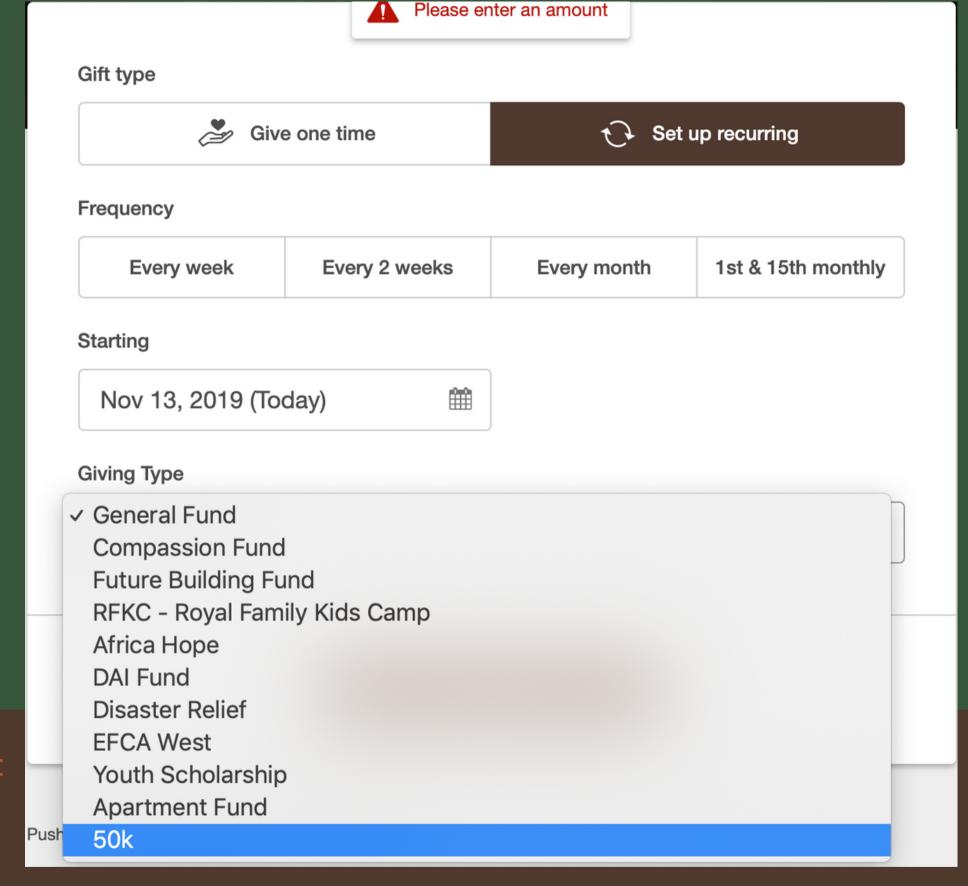

# GIVING TYPE IS A DROP DOWN MENU OF OPTIONS FOR WHERE YOU CAN DIRECT YOUR GIFT

Whether a one time gift or a recurring gift you must specify where the gift is to go, such as General Fund or Future Building Fund

At this time the giving platform will only allow one giving type per transaction.