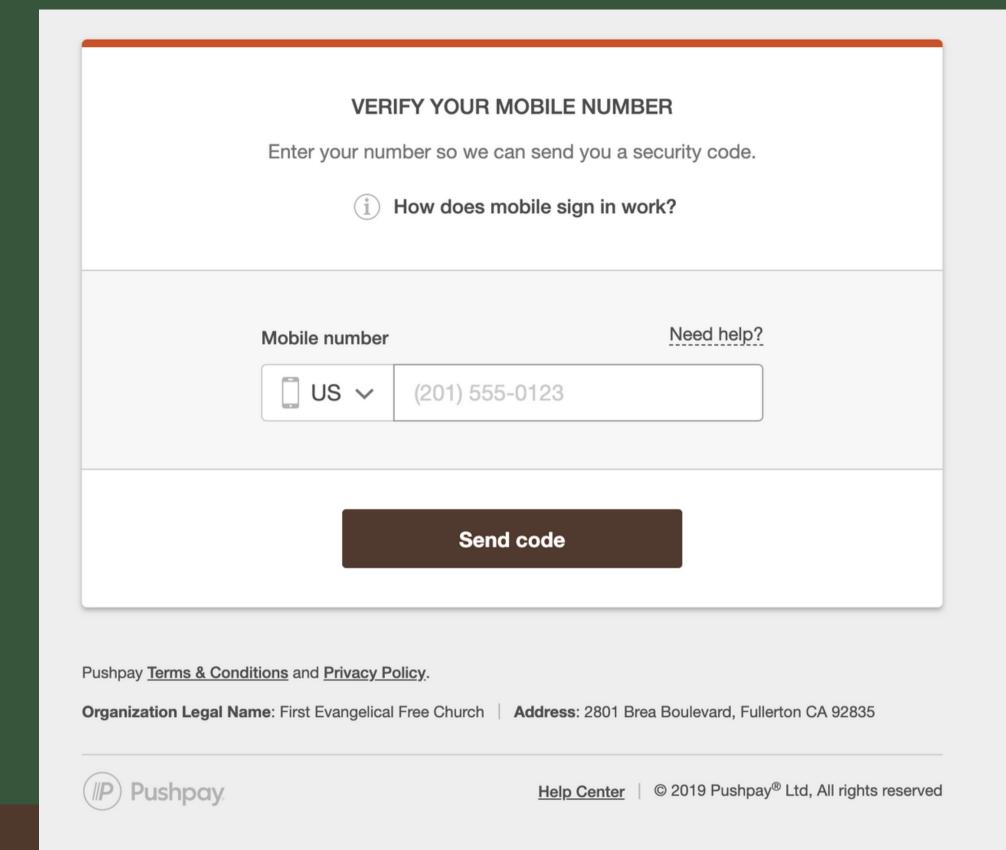

# ONCE YOU HAVE FILLED IN THE AMOUNT, GIFT TYPE AND GIVING TYPE CLICK NEXT

- AS A SECURITY
   PRECAUTION YOU WILL
   BE ASKED TO VERIFY
   YOUR MOBILE NUMBER
- INPUT YOUR CELL NUMBER
- CLICK SEND CODE