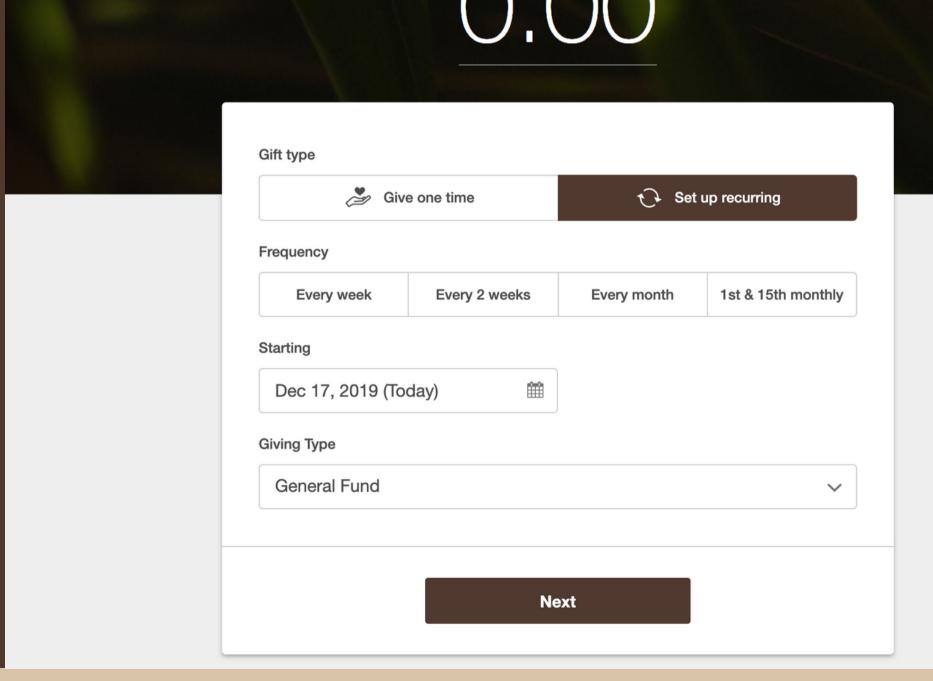

## GIVE NOW WILL TAKE YOU TO THIS PAGE

- On this page you must first enter the amount you want to give, for example 50.00
- You then select either "Give one time" or "Set up recurring"
- If recurring you must select a frequency option and Starting (date)
- You must also select "Giving Type"

# GIVING TYPE IS A DROP DOWN MENU OF OPTIONS FOR WHERE YOU CAN DIRECT YOUR GIFT

Whether a one time gift or a recurring gift you must specify where the gift is to go, such as General Fund or Future Building Fund

At this time the giving platform will only allow one giving type per transaction.